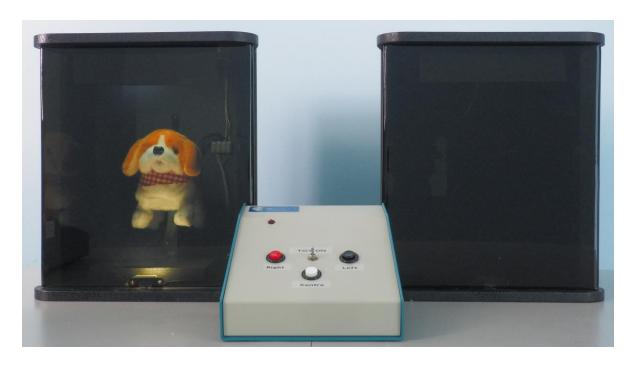

## **Visual Reinforcement Audiometry System**

The basic system consists of 2 animals and a control unit with the option of a centering animal.

## Features of the VRA System

- Solid Construction with large curved ultra dark screen
- Screen easily removed for access to animated toy and cleaning
- Bright LED lights to provide optimal illumination
- Active toys include: Dogs, Cats, Dinosaur
- Choose Animation & Light or Light only from the control console
- Optional Centring "Glo-worm" with optional cabinet
- Low voltage with medical grade power supply
- Easily set-up plugs into any standard Jack Panel

## Dimensions

2022 Small Display: (w)27.5 cm x (h)27 cm x (d)21 cm Mini Control Console (w)11 cm x (l)16 cm x (h)6 cm

Glo-worm Centring Toy