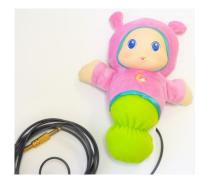

## Features of the VRA System

- Solid Construction with large curved ultra dark screen
- Screen easily removed for access to animated toy and cleaning
- Bright LED lights to provide optimal illumination
- Active toys include: Dogs, Cats, Dinosaur
- Choose Animation & Light or Light only from the control console
- Optional Centring "Glo-worm" with optional cabinet
- Low voltage with medical grade power supply
- Easily set-up plugs into any standard Jack Panel

## Dimensions

2022 Small Display: (w)27.5 cm x (h)27 cm x (d)21 cm Mini Control Console (w)11 cm x (l)16 cm x (h)6 cm

Glo-worm Centring Toy