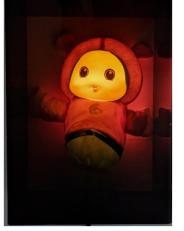

## Glo-worm

• Glo worm face lights up when light is activated from the VRA console