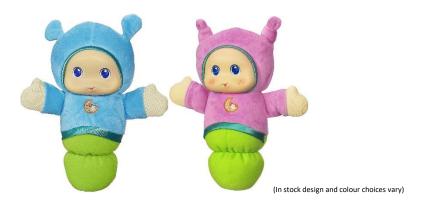

## Glo-worm

• Glo worm face lights up when light is activated from the VRA console