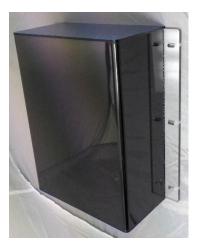

## Optional Acrylic case for Centring toy

- Conceals toy until light is activated, made of dark translucent acrylic
- Acrylic case is a sanitizable surface

Dimensions (approximate): H 28cm, W 20cm, D 11cm